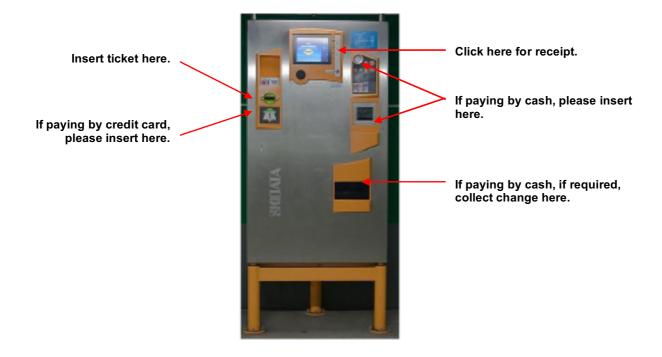

## **Discounted User Pays Vouchers**

- 1. Enter the Melbourne Exhibition Basement Car Park (via Normanby Road)
- 2. Take ticket from boom gate on entrance
- 3. Proceed to event
- 4. Collect discounted "follow on" ticket from Event Organiser at event registration desk
- 5. At conclusion of event, proceed to pay station, located Doors 1, 6, 8 & 10
- 6. Insert ticket received on entrance to the car park
- 7. Insert the "follow on" ticket and payment due will reduce to the discounted parking rate
- 8. Press receipt button should a receipt be required
- 9. Make payment by coins, notes or credit card (follow the on-screen instructions)
- 10. Remove ticket
- 11. Take change and receipt if required
- 12. At exit boom gate, enter ticket, boom gate will open
- 13. Exit as normal